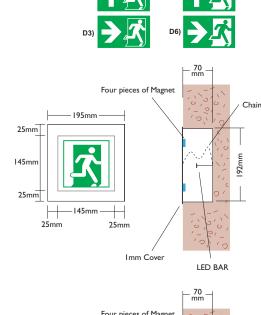

## "LED MAGNET-LITE" EXIT SIGN SERIES

## Features

- Flushed-wall type exit sign
- Specially designed for decorative surface
- Magnetic type cover with safety chains
- Minimum maintenance
- Lower power consumption
- Single-face application
- Option: Flashing upon actuation by fire signal (dry contact)

"CRYSTALITE" Cat. CX-LED-165-B-MG

"CRYSTALITE" Cat. CX-LED-220-B-MG