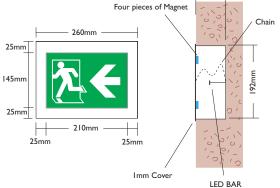

## "LED MAGNET-LITE" EXIT SIGN SERIES

## Features

- Flushed-wall type exit sign
- Specially designed for decorative surface
- Magnetic type cover with safety chains
- Minimum maintenance
- Lower power consumption
- Single-face application
- Option: Flashing upon actuation by fire signal (dry contact)

"CRYSTALITE" Cat. CX-LED-165-B-MG

"CRYSTALITE" Cat. CX-LED-220-B-MG