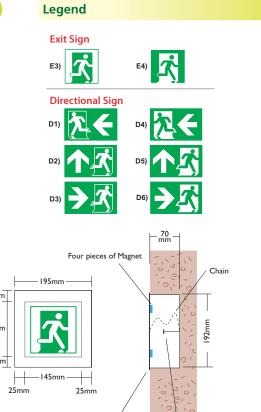

## "LED MAGNET-LITE" EXIT SIGN SERIES

## Features

- Flushed-wall type exit sign
- Specially designed for decorative surface
- Magnetic type cover with safety chains
- Minimum maintenance
- Lower power consumption
- Single-face application
- Option: Flashing upon actuation by fire signal (dry contact)

"CRYSTALITE" Cat. CX-LED-165-B-MG

"CRYSTALITE" Cat. CX-LED-220-B-MG